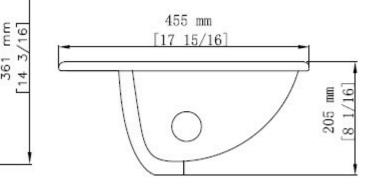

### **Dimensions**

- Overall Size: 17 5/16" x 14 3/16"
- Bowl Size: 15-3/4" x 12-3/8"
- Depth: 8-1/16" D
- Standard Drain Opening: 1 3/4"

#### **Product Specification**

346

455 mm [17 15/16]

> 400 mm [15 3/4]

The undermount lavatory sink shall be 12 3/8" in length and 15 3/4" in width and be made of vitreous china. Sink shall be an Artisan VCU1512, please specify WHITE or BISCUIT

315 mm

8

361