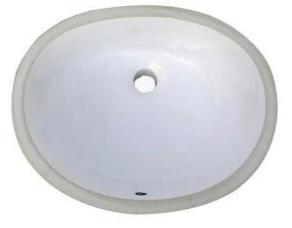

## **VCU1512**

**Premium Vitreous China Lavatory Sink** 

#### **Features**

- Durable vitreous china
- Integral overflow
- Lustrous enamel glazed finish
- Under counter design for mounting to

any solid surface counter

Complies with: ASME A112.19.2-2008 CSAB45.1-2008