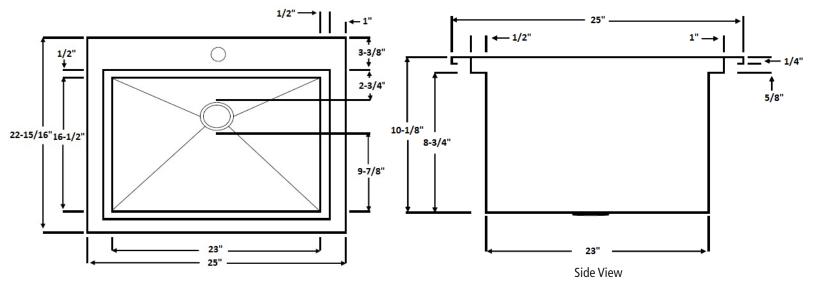

### Dimensions

- Overall: 25" x 22-15/16" x 10-1/8"
- Overall Interior: 23" x 16-1/2" x 8-3/4"
- Bowl Ledge: 5/8" x 1/2"