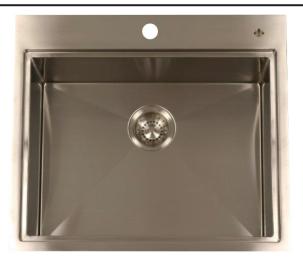

# CPDR2501-D10

Dual Mount Single Bowl Stainless Steel Sink

# Model: CPDR2501-D10

# Color/Finish

Brushed 304 Stainless Steel

#### Features

- Handmade
- 10-1/8" deep single bowl
- 5mm radius corners
- 18 gauge 304 stainless steel finish
- 18/10 Nickel/Chrome content
- Long lasting tight brush finish
- Includes roll up stainless drain shelf, which sits in 5/8" X 1/2" ledge
- Stain and corrosion resistent
- V-Therm Shield<sup>™</sup> undersurface
- Dual-Mount Mounts above or below a solid surface countertop