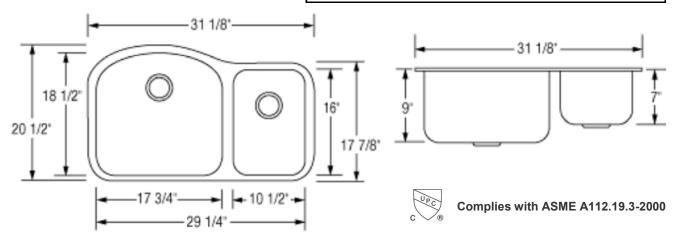

## **Dimensions**

Overall Size: 31 1/8" x 20 1/2"

Left Bowl: 17-3/4" x 18-1/2" x 9"D

Right Bowl: 10-1/2" x 16" x 7"D

Drain Opening: 3 1/2"

#### **Product Specification**

The undermount sink shall be 31 1/8" in length and 20 1/2" in width. Sink shall be made of 16 gauge stainless steel. Sink shall have brushed finished rim. Sink shall be a double bowl. Sink shall be an Artisan model AR3220-D9/7.