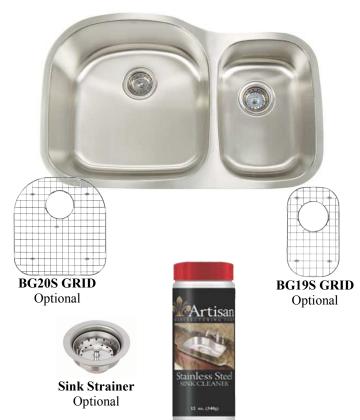

## **Optional Accessories**

· Left Bowl Sink Grid: BG-20S

Right Bowl Sink Grid: BG-19S

Sink Strainer

Stainless Steel Sink Cleaner