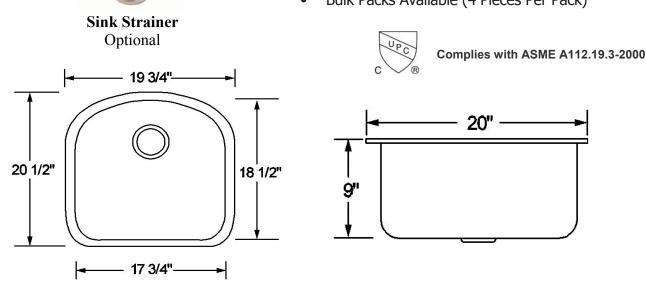

### Dimensions

- Overall Size: 19 3/4" x 20 1/2"
- Bowl Size: 17 3/4" x 18 1/2" x 9" D
- Drain Opening: 3 1/2"

#### **Product Specification**

The undermount sink shall be 19 3/4" in length and 20 1/2" in width. Sink shall be made of 16 gauge stainless steel. Sink shall have brushed finished rim. Sink shall be a single bowl. Sink shall be an Artisan model AR2120-D9.