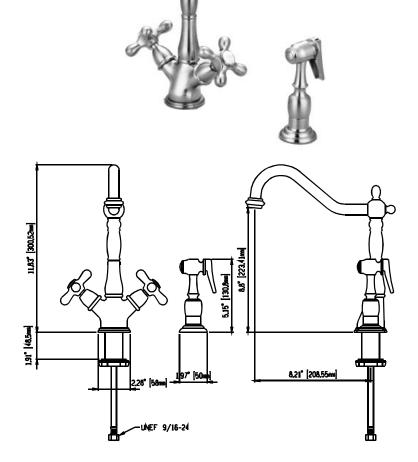

# **AF440** Kitchen Sink Faucet

# Models: AF440-SN AF440-AB AF440-CP

#### Dimensions

- Height: 11.8"
- Spout Reach: 8.2" center to center

#### **Color/Finishes**

Satin Nickel: AF440-SN Antique Bronze: AF440-SN Chrome: AF440-CP

#### Features

- High quality solid brass construction
- Durable ceramic disc cartridge
- Three finishes:
  - Triple satin nickel plating
  - Antique bronze rich old world finish
  - Polished Chrome
- One-handle lever design for ease of use
- Engineered for long service
- Limited lifetime warranty
- 2.2 gallons per minute maximum flow rate

## **Codes/Standards Applicable**

- ASME A112.18.1-2005/CSA B125.1-05
- Meets requirements for AB1953 January 1, 2010
- NSF/ANSI 61



## **Product Specification**

The contemporary pull-out kitchen sink faucet shall be of metal construction. This product shall have a maximum flow rate of 2.2 gallons per minute. This product shall have a one-piece, self-contained ceramic disc valve allowing volume and temperature control. This product has temperature memory, allowing the faucet to be turned on and off at any temperature setting. Product shall feature a sprayhead with spray, laminar flow, and pause settings. Product features a nylon hose and ball joint for easy operation and ADA compliant lever handle.

Kitchen faucet shall be Artisan Model AF

Finish