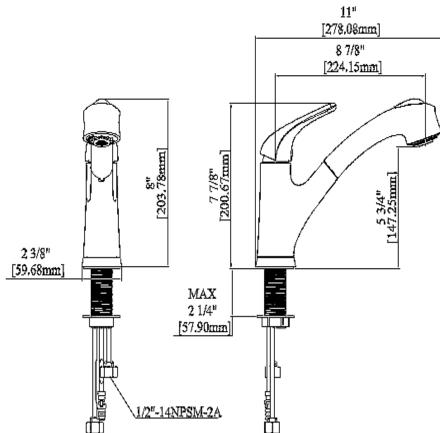

# **AF240**

### **Premium Pull-Out Kitchen Sink Faucet**



Model: AF240-SN

#### **Dimensions**

- · Height: 8"
- Spout Reach 8-7/8" center to center

## Color/Finishes

• Satin Nickel: AF240-SN

#### **Features**

- High quality solid brass construction Durable
- · ceramic disc cartridge
- Finish:
  - Triple Satin Nickel plating
- One-handle lever design for ease of use
- Engineered for long service
- Single opening
- Pull-down spout sprayer
- · Limited lifetime warranty
- 1.8 gallons per minute maximum flow rate
- Cases Quantities Available (4 Pieces Per Case)

# **Codes/Standards Applicable**



- NSF/ANSI 61



### **Product Specification**

The contemporary pull-out kitchen sink faucet shall be of metal construction. This product shall have a maximum flow rate of 1.8 gallons per minute. This product shall have a one-piece, self-contained ceramic disc valve allowing volume and temperature control. This product has temperature memory, allowing the faucet to be turned on and off at any temperature setting. Product shall feature a sprayhead with spray, laminar flow, and pause settings. Product features a nylon hose and ball joint for easy operation and ADA compliant lever handle.

Kitchen faucet shall be Artisan Model AF240SN