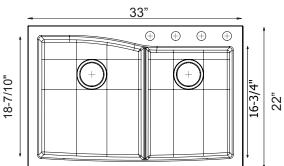

### Dimensions

- Overall Size: 33" x 22"
- Left Bowl Size: 18-7/10" x 16-9/10" x 10" D
- Right Bowl Size: 13" x 16-3/4" x 8" D
- Drain Opening: 3 1/2"

| Model Code: | Overall |    | Left bowl |                               |       | Right bowl |       |   | Min.    |
|-------------|---------|----|-----------|-------------------------------|-------|------------|-------|---|---------|
|             | L       | W  | L         | W                             | D     | L          | W     | D | cabinet |
|             | 33      | 22 | 18 7/3    | <sup>10</sup> 16 <sup>9</sup> | /1010 | 13         | 163/4 | 8 | 36″     |